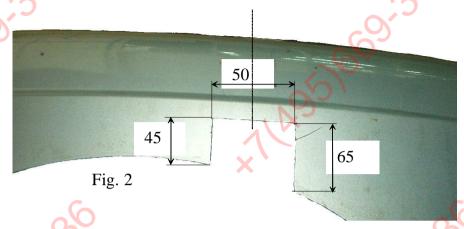

- 5. Fix side brackets pos. 4, 5 and flat bar pos. 6.
- 6. Cut the bumper according to the fig. 2 and then reassemble it.

- 7. Fix tow-ball (pos. 2) using bolts M12x75mm (pos. 7) from accessories.
- 8. Fix the socket plate (pos. 3) as shown on the drawing.
- 9. Tighten all bolts according to the torque shown in the table.
- 10. Connect electric wires of 7-poles socket according to the instruction of the car. (Recommend to make at authorized service station)
- 11. Complete paint layer damaged during installation.