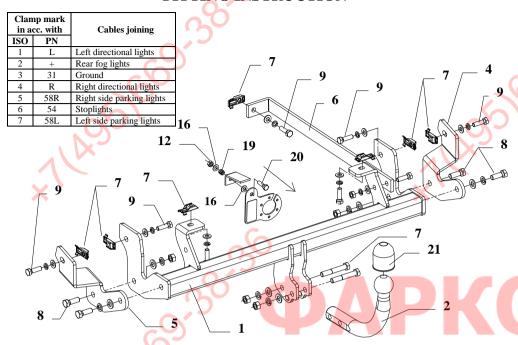

## **Fitting instructions**

- 1. Disassemble the rear bumper.
- 2. Mounting points are original points described by a car producer. This places are covered by sticker, take them out.
- 3. To uncovered holes put special nuts "Caget nut" (pos.7).
- 4. Put mian bar of the towbar in this way, so towbar's holes agree with caget nut, fix by M10x35mm bolts (pos. 9) as shown on the drawing (loosely).

- 5. Fix side brackets pos. 4, 5 and flat bar pos. 6.
- 6. Cut the bumper according to the fig. 2 and then reassemble it.

- 7. Fix tow-ball (pos. 2) using bolts M12x75mm (pos. 7) from accessories.
- 8. Fix the socket plate (pos. 3) as shown on the drawing.
- 9. Tighten all bolts according to the torque shown in the table.
- 10. Connect electric wires of 7-poles socket according to the instruction of the car. (Recommend to make at authorized service station)
- 11. Complete paint layer damaged during installation.

#### Towbar accessories:

| Towbai accessories.                    |                                                  |                                                         |                                                        |  |  |  |  |
|----------------------------------------|--------------------------------------------------|---------------------------------------------------------|--------------------------------------------------------|--|--|--|--|
| Pos. 1 Name: Main bar auontity: 1      | Pos. Name: Left bracket ouantity: 1              | Pos. 1 Name: Nut 8 B Quantity. 4 Dim.: M12              | Pos. Name: Plain washer Ovanity: 2 Dim.: Ø 8,5 mm      |  |  |  |  |
|                                        | Pos. Name: Flat bar oundty. 1                    | Pos. 1 Name: Nut 8 B Ouanity: 1 Dim.: M10               | Pos. Name: Spring washer  Ouantity: 6  Dim.: 9 12,2 mm |  |  |  |  |
| Poz. 2 Name: Tow ball Quantity: 1      | Pos. Name: Bolt 8,8 B Quantity: 2 Dim.: M12x75mm | Pos. 12 Name: Nut 8 B Ouaritty: 1 Dim.: M8              | Pas. Name: Spring washer  Ouanity, 8  Dim.: \$ 10,2 mm |  |  |  |  |
| Pos. 3 Name: Socket plate Quantity: 1  | Pos. Name: Bolt 8,8 B Quantity: 4 Dim.: M12x35mm | Pos. 13 Name: Caget nut Quantity: 7 Dim.: M10           | Pos. 19 Name: Spring avantity: 1                       |  |  |  |  |
| Pos. A Nome: Right bracket Quantity: 1 | Pos. Name: Bolt 8,8 B Quantity: 8 Dim.: M10x35mm | Pos. 14 Name: Plain washer  Quantity: 6  Dim.: \$ 13 mm | Pos. Name: Bolt 8,8 B  Quantity: 1  Dim.: M8x30mm      |  |  |  |  |
|                                        | 04                                               | Pos. Name: Plain washer auentity: 8 Dim.: Ø 10,5 mm     | Pos. 21 Name: Ball cover Quantity: 1                   |  |  |  |  |